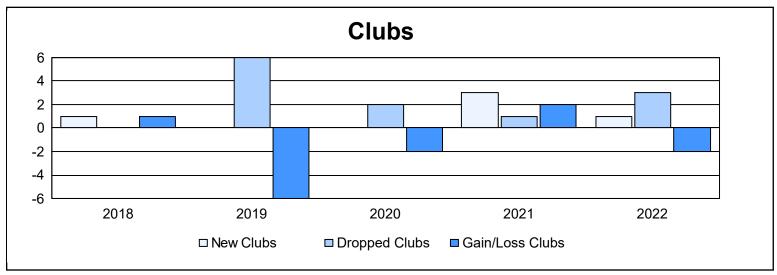

District F 4 As of June 2022 Cumulative

| Year      | New<br>Clubs | Dropped<br>Clubs | Gain/<br>Loss<br>Clubs | New<br>Members | Charter<br>Members | Reinstate<br>Members | Transfer<br>Members | Total<br>Member<br>Added | Total<br>Members<br>Dropped | Gain/<br>Loss<br>Members |
|-----------|--------------|------------------|------------------------|----------------|--------------------|----------------------|---------------------|--------------------------|-----------------------------|--------------------------|
| 2017-2018 | 1            | 0                | 1                      | 138            | 37                 | 19                   | 8                   | 202                      | 323                         | -121                     |
| 2018-2019 | 0            | 6                | -6                     | 55             | 0                  | 18                   | 3                   | 76                       | 321                         | -245                     |
| 2019-2020 | 0            | 2                | -2                     | 37             | 3                  | 6                    | 5                   | 51                       | 175                         | -124                     |
| 2020-2021 | 3            | 1                | 2                      | 100            | 73                 | 19                   | 1                   | 193                      | 163                         | 30                       |
| 2021-2022 | 1            | 3                | -2                     | 175            | 24                 | 9                    | 3                   | 211                      | 149                         | 62                       |
| Average   | 1            | 2                | -1                     | 101            | 27                 | 14                   | 4                   | 147                      | 226                         | -80                      |