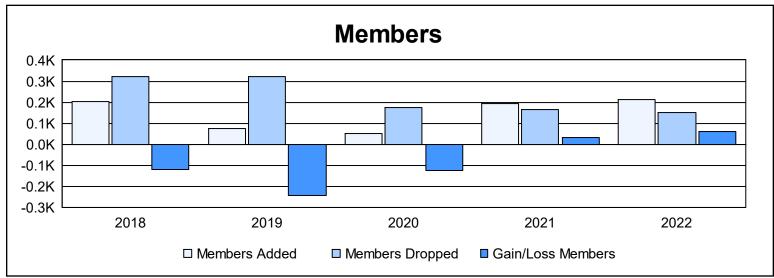

District F 4 As of June 2022 Cumulative

| Year      | New<br>Clubs | Dropped<br>Clubs | Gain/<br>Loss<br>Clubs | New<br>Members | Charter<br>Members | Reinstate<br>Members | Transfer<br>Members | Total<br>Member<br>Added | Total<br>Members<br>Dropped | Gain/<br>Loss<br>Members |
|-----------|--------------|------------------|------------------------|----------------|--------------------|----------------------|---------------------|--------------------------|-----------------------------|--------------------------|
| 2017-2018 | 1            | 0                | 1                      | 138            | 37                 | 19                   | 8                   | 202                      | 323                         | -121                     |
| 2018-2019 | 0            | 6                | -6                     | 55             | 0                  | 18                   | 3                   | 76                       | 321                         | -245                     |
| 2019-2020 | 0            | 2                | -2                     | 37             | 3                  | 6                    | 5                   | 51                       | 175                         | -124                     |
| 2020-2021 | 3            | 1                | 2                      | 100            | 73                 | 19                   | 1                   | 193                      | 163                         | 30                       |
| 2021-2022 | 1            | 3                | -2                     | 175            | 24                 | 9                    | 3                   | 211                      | 149                         | 62                       |
| Average   | 1            | 2                | -1                     | 101            | 27                 | 14                   | 4                   | 147                      | 226                         | -80                      |